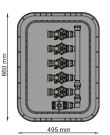

Valve box rack Rejilla para arquetas

| Versiones disponibles       | Available versions  |
|-----------------------------|---------------------|
| Rejilla con 4 ganchos de 1" | Rack with 4 1"hooks |
| Ganchos de 1" 1/2           | 1 1/2 " hooks       |
| Ganchos de 2"               | 2" hooks            |

| Características técnicas                                                                                                            | Technical characteristics                                                                                                      |
|-------------------------------------------------------------------------------------------------------------------------------------|--------------------------------------------------------------------------------------------------------------------------------|
| Fácil instalación en paredes de<br>salas técnicas                                                                                   | Easy installation on walls of technical rooms                                                                                  |
| Su diseño especial ayuda a<br>mantener limpia y ordenada<br>la arqueta para simplificar el<br>mantenimiento del sistema de<br>riego | Its special design helps to keep<br>orderly and clean the valve box<br>to simplify the maintenance of<br>the irrigation system |
| Los ganchos del colector<br>manifold permiten una fácil<br>instalación en la arqueta                                                | The manifold hooks allow an easy installation in the valve box                                                                 |
| Compatible con las arquetas<br>rectangulares estándar<br>(PZRM113)                                                                  | Compatible with standard rectangular valve box (PZRM113)                                                                       |

| Code        | Models                                                                   |
|-------------|--------------------------------------------------------------------------|
| 125.8000500 | REJILLA PARA PZ113 + 4 GANCHOS 1"/ RACK FOR PZ113 + 1"<br>HANGER (4 pcs) |
| 210.9901113 | 8 GANCHOS 1" / 1" HANGER FOR RACK (8 pcs)                                |
| 210.9901112 | 8 GANCHOS 1"1/2 / 1"1/2 HANGER FOR RACK (8 pcs)                          |
| 210.9901120 | 8 GANCHOS 2" / 2" HANGER FOR RACK (8 pcs)                                |