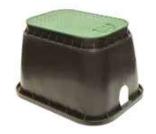

## PZRM 115 "EZ-OPEN" PAT

Rectangular valve box Arqueta rectangular

| Características técnicas                                                                                                                           | Technical characteristics                                                                                          |
|----------------------------------------------------------------------------------------------------------------------------------------------------|--------------------------------------------------------------------------------------------------------------------|
| Material del cuerpo negro:<br>polipropileno (PP)<br>Material del cuerpo verde:<br>polietileno (HDPE)<br>Material de la tapa: polietileno<br>(HDPE) | Black body material: polypropylene (PP) Green body material: polyethylene (PEHD) Lid material: polyethylene (PEHD) |
| Manija de cierre                                                                                                                                   | Opening handle                                                                                                     |
| UNI EN 124 A class A 15 (Peak<br>load >15 Kn)                                                                                                      | UNI EN 124 A class A 15 (Peak<br>load >15 Kn)                                                                      |
| Tornillo de cierre de la arqueta                                                                                                                   | Valve box closing screw                                                                                            |

| Code        | Models                                         |
|-------------|------------------------------------------------|
| 210.3001115 | EZ-OPEN PZRM 115 VERDE/NEGRO (GREEN/BLACK)     |
| 210.3002115 | EZ-OPEN PZRM 115 VERDE/VERDE (GREEN/GREEN)     |
| 210.2100115 | TAPA DE REPUESTO PZRM 115 / SPARE LID PZRM 115 |