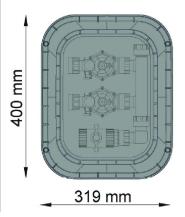

## PZRM 113 "EZ-OPEN" PAT

Rectangular valve box Arqueta rectangular

| Características técnicas                                                                                                                           | Technical characteristics                                                                                                         |
|----------------------------------------------------------------------------------------------------------------------------------------------------|-----------------------------------------------------------------------------------------------------------------------------------|
| Material del cuerpo negro:<br>polipropileno (PP)<br>Material del cuerpo verde:<br>polietileno (HDPE)<br>Material de la tapa: polietileno<br>(HDPE) | Black body material:<br>polypropylene (PP)<br>Green body material:<br>polyethylene (PEHD)<br>Lid material: polyethylene<br>(PEHD) |
| Manija de cierre                                                                                                                                   | Opening handle                                                                                                                    |
| UNI EN 124 A class A 15 (Peak load >15 Kn)                                                                                                         | UNI EN 124 A class A 15 (Peak<br>load >15 Kn)                                                                                     |
| Tornillo de cierre de la arqueta                                                                                                                   | Valve box closing screw                                                                                                           |
| Soporte para programadores<br>Rain IP68                                                                                                            | Support for Rain IP68 control units                                                                                               |