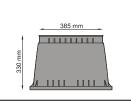

Valve box rack Rejilla para arquetas

| Versiones disponibles       | Available versions  |
|-----------------------------|---------------------|
| Rejilla con 4 ganchos de 1" | Rack with 4 1"hooks |
| Ganchos de 1" 1/2           | 1 1/2 " hooks       |
| Ganchos de 2"               | 2" hooks            |

| Características técnicas                                                                                                            | Technical characteristics                                                                                                      |
|-------------------------------------------------------------------------------------------------------------------------------------|--------------------------------------------------------------------------------------------------------------------------------|
| Fácil instalación en paredes de<br>salas técnicas                                                                                   | Easy installation on walls of technical rooms                                                                                  |
| Su diseño especial ayuda a<br>mantener limpia y ordenada<br>la arqueta para simplificar el<br>mantenimiento del sistema de<br>riego | Its special design helps to keep<br>orderly and clean the valve box<br>to simplify the maintenance of<br>the irrigation system |
| Los ganchos del colector<br>manifold permiten una fácil<br>instalación en la arqueta                                                | The manifold hooks allow an easy installation in the valve box                                                                 |
| Compatible con las arquetas<br>rectangulares estándar<br>(PZRM113)                                                                  | Compatible with standard rectangular valve box (PZRM113)                                                                       |

| Code        | Models                                                                   |
|-------------|--------------------------------------------------------------------------|
| 125.8000500 | REJILLA PARA PZ113 + 4 GANCHOS 1"/ RACK FOR PZ113 + 1"<br>HANGER (4 pcs) |
| 210.9901113 | 8 GANCHOS 1" / 1" HANGER FOR RACK (8 pcs)                                |
| 210.9901112 | 8 GANCHOS 1"1/2 / 1"1/2 HANGER FOR RACK (8 pcs)                          |
| 210.9901120 | 8 GANCHOS 2" / 2" HANGER FOR RACK (8 pcs)                                |