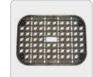

Valve box rack Rejilla para arquetas

| Versiones disponibles       | Available versions  |
|-----------------------------|---------------------|
| Rejilla con 4 ganchos de 1" | Rack with 4 1"hooks |
| Ganchos de 1" 1/2           | 1 1/2 " hooks       |
| Ganchos de 2"               | 2" hooks            |

| Características técnicas                                                                                                            | Technical characteristics                                                                                                      |
|-------------------------------------------------------------------------------------------------------------------------------------|--------------------------------------------------------------------------------------------------------------------------------|
| Fácil instalación en paredes de<br>salas técnicas                                                                                   | Easy installation on walls of technical rooms                                                                                  |
| Su diseño especial ayuda a<br>mantener limpia y ordenada<br>la arqueta para simplificar el<br>mantenimiento del sistema de<br>riego | Its special design helps to keep<br>orderly and clean the valve box<br>to simplify the maintenance of<br>the irrigation system |
| Los ganchos del colector<br>manifold permiten una fácil<br>instalación en la arqueta                                                | The manifold hooks allow an easy installation in the valve box                                                                 |
| Compatible con las arquetas<br>rectangulares estándar<br>(PZRM113)                                                                  | Compatible with standard rectangular valve box (PZRM113)                                                                       |

| Code        | Models                                                                   |
|-------------|--------------------------------------------------------------------------|
| 125.8000500 | REJILLA PARA PZ113 + 4 GANCHOS 1"/ RACK FOR PZ113 + 1"<br>HANGER (4 pcs) |
| 210.9901113 | 8 GANCHOS 1" / 1" HANGER FOR RACK (8 pcs)                                |
| 210.9901112 | 8 GANCHOS 1"1/2 / 1"1/2 HANGER FOR RACK (8 pcs)                          |
| 210.9901120 | 8 GANCHOS 2" / 2" HANGER FOR RACK (8 pcs)                                |