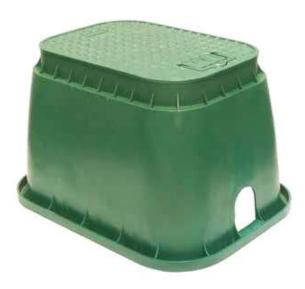

## PZCM 25 "EZ-OPEN" PAT

Circular valve box Arqueta circular

| Características técnicas                                                                                                                           | Technical characteristics                                                                                          |
|----------------------------------------------------------------------------------------------------------------------------------------------------|--------------------------------------------------------------------------------------------------------------------|
| Material del cuerpo negro:<br>polipropileno (PP)<br>Material del cuerpo verde:<br>polietileno (HDPE)<br>Material de la tapa: polietileno<br>(HDPE) | Black body material: polypropylene (PP) Green body material: polyethylene (PEHD) Lid material: polyethylene (PEHD) |
| Manija de cierre                                                                                                                                   | Opening handle                                                                                                     |
| Tornillo de cierre de la arqueta                                                                                                                   | Valve box closing screw                                                                                            |
| Abertura con movimiento de rotación                                                                                                                | Twist - lock lid                                                                                                   |
| Soporte para programadores<br>Rain IP68                                                                                                            | Support for Rain IP68 control units                                                                                |

| Code        | Models                                       |
|-------------|----------------------------------------------|
| 210.3001250 | EZ-OPEN PZCM RN 25 VERDE/NEGRO (GREEN/BLACK) |
| 210.3002250 | EZ-OPEN PZCM RN 25 VERDE/VERDE (GREEN/GREEN) |
| 125.0125010 | TAPA DE REPUESTO PZCM 25 / SPARE LID PZCM 25 |