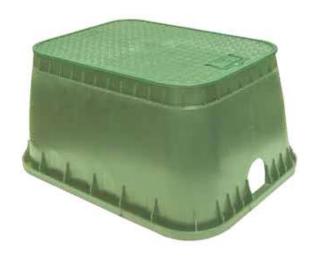

### PZRM 111 "EZ-OPEN" PAT

Rectangular valve box Arqueta rectangular

| Características técnicas                                                                                                                           | Technical characteristics                                                                                                         |
|----------------------------------------------------------------------------------------------------------------------------------------------------|-----------------------------------------------------------------------------------------------------------------------------------|
| Material del cuerpo negro:<br>polipropileno (PP)<br>Material del cuerpo verde:<br>polietileno (HDPE)<br>Material de la tapa: polietileno<br>(HDPE) | Black body material:<br>polypropylene (PP)<br>Green body material:<br>polyethylene (PEHD)<br>Lid material: polyethylene<br>(PEHD) |
| Manija de cierre                                                                                                                                   | Opening handle                                                                                                                    |
| Tornillo de cierre de la arqueta                                                                                                                   | Valve box closing screw                                                                                                           |

| Code        | Models                                         |
|-------------|------------------------------------------------|
| 210.3001111 | EZ-OPEN PZRM RN 111 VERDE/NEGRO (GREEN/BLACK)  |
| 210.3002111 | EZ-OPEN PZRM RN 111 VERDE/VERDE (GREEN/GREEN)  |
| 210.2100111 | TAPA DE REPUESTO PZRM 111 / SPARE LID PZRM 111 |

#### **EZOPEN PZRM 111**

Rectangular mini valve box suitable for small systems with up to 3 solenoid valves

Raised grid 111 allows easy assembly of the starting manifold. The maximum capacity of the raised grid is 3 1" solenoid valves.

03

The compact size of the PZRM 111 valve box is ideal for small residential installations that require a limited number of solenoid valves. The PZRM 111 raised grid allows for the convenient installation of up to 3 1" solenoid valves (model RN 150 and RN 155 Plus). The raised grate, also available in the pre-assembled Smart Vision version, allows the starting manifold to be kept neat and easily inspected.