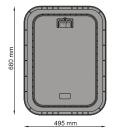

## PZRM 113 "EZ-OPEN" PAT

Rectangular valve box Arqueta rectangular

| Características técnicas                                                                                                                           | Technical characteristics                                                                                                         |
|----------------------------------------------------------------------------------------------------------------------------------------------------|-----------------------------------------------------------------------------------------------------------------------------------|
| Material del cuerpo negro:<br>polipropileno (PP)<br>Material del cuerpo verde:<br>polietileno (HDPE)<br>Material de la tapa: polietileno<br>(HDPE) | Black body material:<br>polypropylene (PP)<br>Green body material:<br>polyethylene (PEHD)<br>Lid material: polyethylene<br>(PEHD) |
| Manija de cierre                                                                                                                                   | Opening handle                                                                                                                    |
| UNI EN 124 A class A 15 (Peak load >15 Kn)                                                                                                         | UNI EN 124 A class A 15 (Peak<br>load >15 Kn)                                                                                     |
| Tornillo de cierre de la arqueta                                                                                                                   | Valve box closing screw                                                                                                           |
| Soporte para programadores<br>Rain IP68                                                                                                            | Support for Rain IP68 control units                                                                                               |

| Code        | Models                                         |
|-------------|------------------------------------------------|
| 210.3001113 | EZ-OPEN PZRM 113 VERDE/NEGRO (GREEN/BLACK)     |
| 210.3002113 | EZ-OPEN PZRM 113 VERDE/VERDE (GREEN/GREEN)     |
| 210.2100113 | TAPA DE REPUESTO PZRM 113 / SPARE LID PZRM 113 |