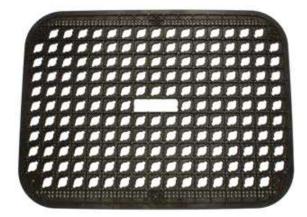

Valve box rack Rejilla para arquetas

| Versiones disponibles       | Available versions  |
|-----------------------------|---------------------|
| Rejilla con 4 ganchos de 1" | Rack with 4 1"hooks |
| Ganchos de 1" 1/2           | 1 1/2 " hooks       |
| Ganchos de 2"               | 2" hooks            |

| Características técnicas                                                                                                            | Technical characteristics                                                                                                      |
|-------------------------------------------------------------------------------------------------------------------------------------|--------------------------------------------------------------------------------------------------------------------------------|
| Fácil instalación en paredes de<br>salas técnicas                                                                                   | Easy installation on walls of technical rooms                                                                                  |
| Su diseño especial ayuda a<br>mantener limpia y ordenada<br>la arqueta para simplificar el<br>mantenimiento del sistema de<br>riego | Its special design helps to keep<br>orderly and clean the valve box<br>to simplify the maintenance of<br>the irrigation system |
| Los ganchos del colector<br>manifold permiten una fácil<br>instalación en la arqueta                                                | The manifold hooks allow an easy installation in the valve box                                                                 |
| Compatible con las arquetas<br>rectangulares estándar<br>(PZRM113)                                                                  | Compatible with standard rectangular valve box (PZRM113)                                                                       |

| Code        | Models                                                                   |
|-------------|--------------------------------------------------------------------------|
| 125.8000500 | REJILLA PARA PZ113 + 4 GANCHOS 1"/ RACK FOR PZ113 + 1"<br>HANGER (4 pcs) |
| 210.9901113 | 8 GANCHOS 1" / 1" HANGER FOR RACK (8 pcs)                                |
| 210.9901112 | 8 GANCHOS 1"1/2 / 1"1/2 HANGER FOR RACK (8 pcs)                          |
| 210.9901120 | 8 GANCHOS 2" / 2" HANGER FOR RACK (8 pcs)                                |