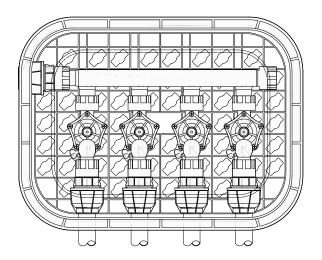

#### **EZOPEN PZRM 111**

Rectangular mini valve box suitable for small systems with up to 3 solenoid valves

Raised grid 111 allows easy assembly of the starting manifold. The maximum capacity of the raised grid is 3 1" solenoid valves.

Rain's patented easy handle opening system allows quick access to the solenoid valves.

Rain's connector and control unit hook ensures clean and easy installation of components while facilitating system maintenance

03

The compact size of the PZRM 111 valve box is ideal for small residential installations that require a limited number of solenoid valves. The PZRM 111 raised grid allows for the convenient installation of up to 3 1" solenoid valves (model RN 150 and RN 155 Plus). The raised grate, also available in the pre-assembled Smart Vision version, allows the starting manifold to be kept neat and easily inspected.

#### Technical specs PZRM 111

Handle for easier opening of the valve

Rain's control unit hook

Connector holder for a tidier and more organized valve box for faster maintenance

Material: 100% polipro

Raised grid