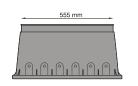

#### **EZOPEN PZRM 111**

Rectangular mini valve box suitable for small systems with up to 3 solenoid valves

Raised grid 111 allows easy assembly of the starting manifold. The maximum capacity of the raised grid is 3 1" solenoid valves.

03

The compact size of the PZRM 111 valve box is ideal for small residential installations that require a limited number of solenoid valves. The PZRM 111 raised grid allows for the convenient installation of up to 3 1" solenoid valves (model RN 150 and RN 155 Plus). The raised grate, also available in the pre-assembled Smart Vision version, allows the starting manifold to be kept neat and easily inspected.

Made in Italy

217 mm

| Codice      | Descrizione                              |
|-------------|------------------------------------------|
| 210.3001111 | EZOPEN PZRM 111 VAVE BOX C/M GREEN/BLACK |
| 210.3002111 | EZOPEN PZRM 111 VAVE BOX C/M GREEN/GREEN |
| 210.9001111 | GRID 111                                 |