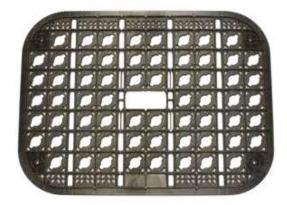

Valve box rack Rejilla para arquetas

| Versiones disponibles       | Available versions  |
|-----------------------------|---------------------|
| Rejilla con 4 ganchos de 1" | Rack with 4 1"hooks |
| Ganchos de 1" 1/2           | 1 1/2 " hooks       |
| Ganchos de 2"               | 2" hooks            |

| Características técnicas                                                                                                            | Technical characteristics                                                                                                      |
|-------------------------------------------------------------------------------------------------------------------------------------|--------------------------------------------------------------------------------------------------------------------------------|
| Fácil instalación en paredes de<br>salas técnicas                                                                                   | Easy installation on walls of technical rooms                                                                                  |
| Su diseño especial ayuda a<br>mantener limpia y ordenada<br>la arqueta para simplificar el<br>mantenimiento del sistema de<br>riego | Its special design helps to keep<br>orderly and clean the valve box<br>to simplify the maintenance of<br>the irrigation system |
| Los ganchos del colector<br>manifold permiten una fácil<br>instalación en la arqueta                                                | The manifold hooks allow an easy installation in the valve box                                                                 |
| Compatible con las arquetas<br>rectangulares estándar<br>(PZRM113)                                                                  | Compatible with standard rectangular valve box (PZRM113)                                                                       |

| Code        | Models                                                                   |
|-------------|--------------------------------------------------------------------------|
| 125.8000500 | REJILLA PARA PZ113 + 4 GANCHOS 1"/ RACK FOR PZ113 + 1"<br>HANGER (4 pcs) |
| 210.9901113 | 8 GANCHOS 1" / 1" HANGER FOR RACK (8 pcs)                                |
| 210.9901112 | 8 GANCHOS 1"1/2 / 1"1/2 HANGER FOR RACK (8 pcs)                          |
| 210.9901120 | 8 GANCHOS 2" / 2" HANGER FOR RACK (8 pcs)                                |