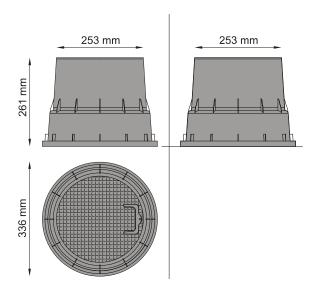

## PZCM 25 "EZ-OPEN" PAT

Circular valve box Arqueta circular

| Características técnicas                                                                                                                           | Technical characteristics                                                                                          |
|----------------------------------------------------------------------------------------------------------------------------------------------------|--------------------------------------------------------------------------------------------------------------------|
| Material del cuerpo negro:<br>polipropileno (PP)<br>Material del cuerpo verde:<br>polietileno (HDPE)<br>Material de la tapa: polietileno<br>(HDPE) | Black body material: polypropylene (PP) Green body material: polyethylene (PEHD) Lid material: polyethylene (PEHD) |
| Manija de cierre                                                                                                                                   | Opening handle                                                                                                     |
| Tornillo de cierre de la arqueta                                                                                                                   | Valve box closing screw                                                                                            |
| Abertura con movimiento de rotación                                                                                                                | Twist - lock lid                                                                                                   |
| Soporte para programadores<br>Rain IP68                                                                                                            | Support for Rain IP68 control units                                                                                |

| Code        | Models                                       |
|-------------|----------------------------------------------|
| 210.3001250 | EZ-OPEN PZCM RN 25 VERDE/NEGRO (GREEN/BLACK) |
| 210.3002250 | EZ-OPEN PZCM RN 25 VERDE/VERDE (GREEN/GREEN) |
| 125.0125010 | TAPA DE REPUESTO PZCM 25 / SPARE LID PZCM 25 |