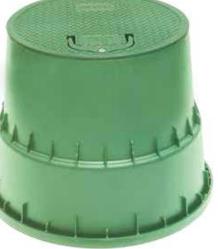

## PZRM 113 "EZ-OPEN" PAT

Rectangular valve box Arqueta rectangular

| Características técnicas                                                                                                                           | Technical characteristics                                                                                                         |
|----------------------------------------------------------------------------------------------------------------------------------------------------|-----------------------------------------------------------------------------------------------------------------------------------|
| Material del cuerpo negro:<br>polipropileno (PP)<br>Material del cuerpo verde:<br>polietileno (HDPE)<br>Material de la tapa: polietileno<br>(HDPE) | Black body material:<br>polypropylene (PP)<br>Green body material:<br>polyethylene (PEHD)<br>Lid material: polyethylene<br>(PEHD) |
| Manija de cierre                                                                                                                                   | Opening handle                                                                                                                    |
| UNI EN 124 A class A 15 (Peak load >15 Kn)                                                                                                         | UNI EN 124 A class A 15 (Peak<br>load >15 Kn)                                                                                     |
| Tornillo de cierre de la arqueta                                                                                                                   | Valve box closing screw                                                                                                           |
| Soporte para programadores<br>Rain IP68                                                                                                            | Support for Rain IP68 control units                                                                                               |

| Code        | Models                                         |
|-------------|------------------------------------------------|
| 210.3001113 | EZ-OPEN PZRM 113 VERDE/NEGRO (GREEN/BLACK)     |
| 210.3002113 | EZ-OPEN PZRM 113 VERDE/VERDE (GREEN/GREEN)     |
| 210.2100113 | TAPA DE REPUESTO PZRM 113 / SPARE LID PZRM 113 |

## PZRM 115 "EZ-OPEN" PAT

Rectangular valve box Arqueta rectangular

| Características técnicas                                                                                                                           | Technical characteristics                                                                                          |
|----------------------------------------------------------------------------------------------------------------------------------------------------|--------------------------------------------------------------------------------------------------------------------|
| Material del cuerpo negro:<br>polipropileno (PP)<br>Material del cuerpo verde:<br>polietileno (HDPE)<br>Material de la tapa: polietileno<br>(HDPE) | Black body material: polypropylene (PP) Green body material: polyethylene (PEHD) Lid material: polyethylene (PEHD) |
| Manija de cierre                                                                                                                                   | Opening handle                                                                                                     |
| UNI EN 124 A class A 15 (Peak<br>load >15 Kn)                                                                                                      | UNI EN 124 A class A 15 (Peak<br>load >15 Kn)                                                                      |
| Tornillo de cierre de la arqueta                                                                                                                   | Valve box closing screw                                                                                            |

| Code        | Models                                         |
|-------------|------------------------------------------------|
| 210.3001115 | EZ-OPEN PZRM 115 VERDE/NEGRO (GREEN/BLACK)     |
| 210.3002115 | EZ-OPEN PZRM 115 VERDE/VERDE (GREEN/GREEN)     |
| 210.2100115 | TAPA DE REPUESTO PZRM 115 / SPARE LID PZRM 115 |