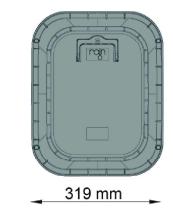

### PZRM 111 "EZ-OPEN" PAT

Rectangular valve box Arqueta rectangular

| Características técnicas                                                                                                                           | Technical characteristics                                                                                                         |
|----------------------------------------------------------------------------------------------------------------------------------------------------|-----------------------------------------------------------------------------------------------------------------------------------|
| Material del cuerpo negro:<br>polipropileno (PP)<br>Material del cuerpo verde:<br>polietileno (HDPE)<br>Material de la tapa: polietileno<br>(HDPE) | Black body material:<br>polypropylene (PP)<br>Green body material:<br>polyethylene (PEHD)<br>Lid material: polyethylene<br>(PEHD) |
| Manija de cierre                                                                                                                                   | Opening handle                                                                                                                    |
| Tornillo de cierre de la arqueta                                                                                                                   | Valve box closing screw                                                                                                           |