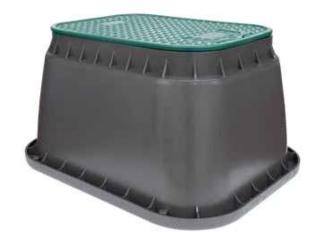

## PZCM 25 "EZ-OPEN" PAT

Circular valve box Arqueta circular

| Características técnicas                                                                                                                           | Technical characteristics                                                                                          |
|----------------------------------------------------------------------------------------------------------------------------------------------------|--------------------------------------------------------------------------------------------------------------------|
| Material del cuerpo negro:<br>polipropileno (PP)<br>Material del cuerpo verde:<br>polietileno (HDPE)<br>Material de la tapa: polietileno<br>(HDPE) | Black body material: polypropylene (PP) Green body material: polyethylene (PEHD) Lid material: polyethylene (PEHD) |
| Manija de cierre                                                                                                                                   | Opening handle                                                                                                     |
| Tornillo de cierre de la arqueta                                                                                                                   | Valve box closing screw                                                                                            |
| Abertura con movimiento de rotación                                                                                                                | Twist - lock lid                                                                                                   |
| Soporte para programadores<br>Rain IP68                                                                                                            | Support for Rain IP68 control units                                                                                |

| Code        | Models                                       |
|-------------|----------------------------------------------|
| 210.3001250 | EZ-OPEN PZCM RN 25 VERDE/NEGRO (GREEN/BLACK) |
| 210.3002250 | EZ-OPEN PZCM RN 25 VERDE/VERDE (GREEN/GREEN) |
| 125.0125010 | TAPA DE REPUESTO PZCM 25 / SPARE LID PZCM 25 |