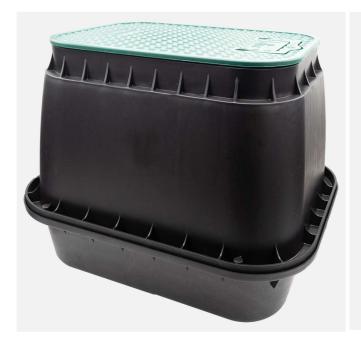

### PZRM 111 "EZ-OPEN" PAT

Rectangular valve box Arqueta rectangular

| Características técnicas                                                                                                                           | Technical characteristics                                                                                                         |
|----------------------------------------------------------------------------------------------------------------------------------------------------|-----------------------------------------------------------------------------------------------------------------------------------|
| Material del cuerpo negro:<br>polipropileno (PP)<br>Material del cuerpo verde:<br>polietileno (HDPE)<br>Material de la tapa: polietileno<br>(HDPE) | Black body material:<br>polypropylene (PP)<br>Green body material:<br>polyethylene (PEHD)<br>Lid material: polyethylene<br>(PEHD) |
| Manija de cierre                                                                                                                                   | Opening handle                                                                                                                    |
| Tornillo de cierre de la arqueta                                                                                                                   | Valve box closing screw                                                                                                           |

## PZRM 113 "EZ-OPEN" PAT

Rectangular valve box Arqueta rectangular

| Características técnicas                                                                                                                           | Technical characteristics                                                                                                         |
|----------------------------------------------------------------------------------------------------------------------------------------------------|-----------------------------------------------------------------------------------------------------------------------------------|
| Material del cuerpo negro:<br>polipropileno (PP)<br>Material del cuerpo verde:<br>polietileno (HDPE)<br>Material de la tapa: polietileno<br>(HDPE) | Black body material:<br>polypropylene (PP)<br>Green body material:<br>polyethylene (PEHD)<br>Lid material: polyethylene<br>(PEHD) |
| Manija de cierre                                                                                                                                   | Opening handle                                                                                                                    |
| UNI EN 124 A class A 15 (Peak load >15 Kn)                                                                                                         | UNI EN 124 A class A 15 (Peak<br>load >15 Kn)                                                                                     |
| Tornillo de cierre de la arqueta                                                                                                                   | Valve box closing screw                                                                                                           |
| Soporte para programadores<br>Rain IP68                                                                                                            | Support for Rain IP68 control units                                                                                               |

## PZRM 115 "EZ-OPEN" PAT

Rectangular valve box Arqueta rectangular

| Características técnicas                                                                                                                           | Technical characteristics                                                                                          |
|----------------------------------------------------------------------------------------------------------------------------------------------------|--------------------------------------------------------------------------------------------------------------------|
| Material del cuerpo negro:<br>polipropileno (PP)<br>Material del cuerpo verde:<br>polietileno (HDPE)<br>Material de la tapa: polietileno<br>(HDPE) | Black body material: polypropylene (PP) Green body material: polyethylene (PEHD) Lid material: polyethylene (PEHD) |
| Manija de cierre                                                                                                                                   | Opening handle                                                                                                     |
| UNI EN 124 A class A 15 (Peak<br>load >15 Kn)                                                                                                      | UNI EN 124 A class A 15 (Peak<br>load >15 Kn)                                                                      |
| Tornillo de cierre de la arqueta                                                                                                                   | Valve box closing screw                                                                                            |