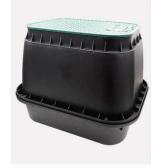

### PZRM 111 "EZ-OPEN" PAT

Rectangular valve box Arqueta rectangular

| Características técnicas                                                                                                                           | Technical characteristics                                                                                                         |
|----------------------------------------------------------------------------------------------------------------------------------------------------|-----------------------------------------------------------------------------------------------------------------------------------|
| Material del cuerpo negro:<br>polipropileno (PP)<br>Material del cuerpo verde:<br>polietileno (HDPE)<br>Material de la tapa: polietileno<br>(HDPE) | Black body material:<br>polypropylene (PP)<br>Green body material:<br>polyethylene (PEHD)<br>Lid material: polyethylene<br>(PEHD) |
| Manija de cierre                                                                                                                                   | Opening handle                                                                                                                    |
| Tornillo de cierre de la arqueta                                                                                                                   | Valve box closing screw                                                                                                           |

| Code        | Models                                         |
|-------------|------------------------------------------------|
| 210.3001111 | EZ-OPEN PZRM RN 111 VERDE/NEGRO (GREEN/BLACK)  |
| 210.3002111 | EZ-OPEN PZRM RN 111 VERDE/VERDE (GREEN/GREEN)  |
| 210.2100111 | TAPA DE REPUESTO PZRM 111 / SPARE LID PZRM 111 |

## PZRM 113 "EZ-OPEN" PAT

Rectangular valve box Arqueta rectangular

| Características técnicas                                                                                                                           | Technical characteristics                                                                                                         |
|----------------------------------------------------------------------------------------------------------------------------------------------------|-----------------------------------------------------------------------------------------------------------------------------------|
| Material del cuerpo negro:<br>polipropileno (PP)<br>Material del cuerpo verde:<br>polietileno (HDPE)<br>Material de la tapa: polietileno<br>(HDPE) | Black body material:<br>polypropylene (PP)<br>Green body material:<br>polyethylene (PEHD)<br>Lid material: polyethylene<br>(PEHD) |
| Manija de cierre                                                                                                                                   | Opening handle                                                                                                                    |
| UNI EN 124 A class A 15 (Peak load >15 Kn)                                                                                                         | UNI EN 124 A class A 15 (Peak<br>load >15 Kn)                                                                                     |
| Tornillo de cierre de la arqueta                                                                                                                   | Valve box closing screw                                                                                                           |
| Soporte para programadores<br>Rain IP68                                                                                                            | Support for Rain IP68 control units                                                                                               |

| Code        | Models                                         |
|-------------|------------------------------------------------|
| 210.3001113 | EZ-OPEN PZRM 113 VERDE/NEGRO (GREEN/BLACK)     |
| 210.3002113 | EZ-OPEN PZRM 113 VERDE/VERDE (GREEN/GREEN)     |
| 210.2100113 | TAPA DE REPUESTO PZRM 113 / SPARE LID PZRM 113 |