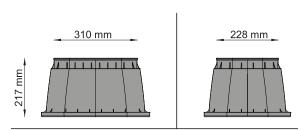

03

The compact size of the PZRM 111 valve box is ideal for small residential installations that require a limited number of solenoid valves. The PZRM 111 raised grid allows for the convenient installation of up to 3 1" solenoid valves (model RN 150 and RN 155 Plus). The raised grate, also available in the pre-assembled Smart Vision version, allows the starting manifold to be kept neat and easily inspected.

Made in Italy

217 mm

| Codice      | Descrizione                              |
|-------------|------------------------------------------|
| 210.3001111 | EZOPEN PZRM 111 VAVE BOX C/M GREEN/BLACK |
| 210.3002111 | EZOPEN PZRM 111 VAVE BOX C/M GREEN/GREEN |
| 210.9001111 | GRID 111                                 |