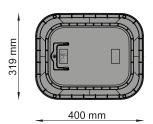

## PZRM 113 "EZ-OPEN" PAT

Rectangular valve box Arqueta rectangular

| Características técnicas                                                                                                                           | Technical characteristics                                                                                                         |
|----------------------------------------------------------------------------------------------------------------------------------------------------|-----------------------------------------------------------------------------------------------------------------------------------|
| Material del cuerpo negro:<br>polipropileno (PP)<br>Material del cuerpo verde:<br>polietileno (HDPE)<br>Material de la tapa: polietileno<br>(HDPE) | Black body material:<br>polypropylene (PP)<br>Green body material:<br>polyethylene (PEHD)<br>Lid material: polyethylene<br>(PEHD) |
| Manija de cierre                                                                                                                                   | Opening handle                                                                                                                    |
| UNI EN 124 A class A 15 (Peak load >15 Kn)                                                                                                         | UNI EN 124 A class A 15 (Peak<br>load >15 Kn)                                                                                     |
| Tornillo de cierre de la arqueta                                                                                                                   | Valve box closing screw                                                                                                           |
| Soporte para programadores<br>Rain IP68                                                                                                            | Support for Rain IP68 control units                                                                                               |

| Code        | Models                                         |
|-------------|------------------------------------------------|
| 210.3001113 | EZ-OPEN PZRM 113 VERDE/NEGRO (GREEN/BLACK)     |
| 210.3002113 | EZ-OPEN PZRM 113 VERDE/VERDE (GREEN/GREEN)     |
| 210.2100113 | TAPA DE REPUESTO PZRM 113 / SPARE LID PZRM 113 |