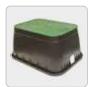

## PZCM 25 "EZ-OPEN" PAT

Circular valve box Arqueta circular

| Características técnicas                                                                                                                           | Technical characteristics                                                                                          |
|----------------------------------------------------------------------------------------------------------------------------------------------------|--------------------------------------------------------------------------------------------------------------------|
| Material del cuerpo negro:<br>polipropileno (PP)<br>Material del cuerpo verde:<br>polietileno (HDPE)<br>Material de la tapa: polietileno<br>(HDPE) | Black body material: polypropylene (PP) Green body material: polyethylene (PEHD) Lid material: polyethylene (PEHD) |
| Manija de cierre                                                                                                                                   | Opening handle                                                                                                     |
| Tornillo de cierre de la arqueta                                                                                                                   | Valve box closing screw                                                                                            |
| Abertura con movimiento de rotación                                                                                                                | Twist - lock lid                                                                                                   |
| Soporte para programadores<br>Rain IP68                                                                                                            | Support for Rain IP68 control units                                                                                |

| Code        | Models                                       |
|-------------|----------------------------------------------|
| 210.3001250 | EZ-OPEN PZCM RN 25 VERDE/NEGRO (GREEN/BLACK) |
| 210.3002250 | EZ-OPEN PZCM RN 25 VERDE/VERDE (GREEN/GREEN) |
| 125.0125010 | TAPA DE REPUESTO PZCM 25 / SPARE LID PZCM 25 |