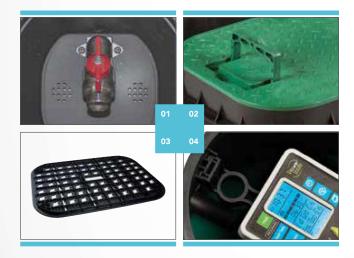

## ADVANCED FUNCTION FUNCIONES AVANZADAS

01

INTEGRATED VALVE VÁLVULA INTEGRADA

EZ-OPEN

03

RACK FOR EASY OPEN REJILLA PARA UNA FÁCIL APERTURA

> 04 BRACKET ABRAZADERA

01

INTEGRATED VALVE. ¾" integrated valve.

VÁLVULA INTEGRADA. Válvula ¾" integrada.

PZCR RN 15

02

EZ-OPEN. The patented RAIN EZ-OPEN opening system makes it extremely easy to open the valve box.

EZ-OPEN. El innovador sistema patentado EZ-OPEN consiste en un asa integrada en la arqueta que simplifica la apertura y acelera el trabajo del instalador.

PZCM15, PZCM25, PZRM113, PZRM115, PZRM117

03

RACK FOR EASY OPEN. The RAIN collector grille allows the construction of the starting collectors with extreme ease and quick.

REJILLA PARA UNA FÁCIL APERTURA. La rejilla para colectores RAIN permite la construcción de los colectores de arranque con extrema facilidad y rapidez.

PZRM113, PZRM115

04

BRACKET. The integrated hook on the valve box allows the positioning of the IP68 RAIN controllers away from the ground and water.

ABRAZADERA. Una abrazadera integrada en el borde superior del cuerpo de la arqueta que permite enganchar los programadores RAIN IP68, limitando así el contacto con tierra y agua.

PZCM25, PZRM113, PZRM115, PZRM117