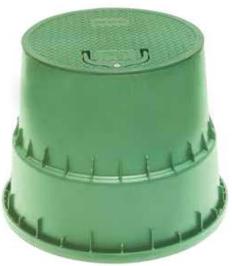

## PZCM 25 "EZ-OPEN" PAT

Circular valve box Arqueta circular

| Características técnicas                                                                                                                           | Technical characteristics                                                                                          |
|----------------------------------------------------------------------------------------------------------------------------------------------------|--------------------------------------------------------------------------------------------------------------------|
| Material del cuerpo negro:<br>polipropileno (PP)<br>Material del cuerpo verde:<br>polietileno (HDPE)<br>Material de la tapa: polietileno<br>(HDPE) | Black body material: polypropylene (PP) Green body material: polyethylene (PEHD) Lid material: polyethylene (PEHD) |
| Manija de cierre                                                                                                                                   | Opening handle                                                                                                     |
| Tornillo de cierre de la arqueta                                                                                                                   | Valve box closing screw                                                                                            |
| Abertura con movimiento de rotación                                                                                                                | Twist - lock lid                                                                                                   |
| Soporte para programadores<br>Rain IP68                                                                                                            | Support for Rain IP68 control units                                                                                |

| Code        | Models                                       |
|-------------|----------------------------------------------|
| 210.3001250 | EZ-OPEN PZCM RN 25 VERDE/NEGRO (GREEN/BLACK) |
| 210.3002250 | EZ-OPEN PZCM RN 25 VERDE/VERDE (GREEN/GREEN) |
| 125.0125010 | TAPA DE REPUESTO PZCM 25 / SPARE LID PZCM 25 |