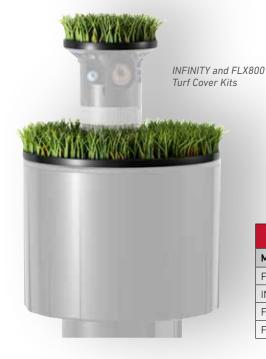

### INFINITY<sup>®</sup> & FLEX TURF COVER KIT FEATURES

INFINITY and FLEX800 turf covers.

Artificial turf eliminating sprinkler interference.

The FLXINF-TURFCAP can be installed onto an INFINITY or FLEX sprinkler head with just one screw. The INF21-RING perfectly matches INFINITY sprinkler bodies, the FLX50-RING is suited for 1.5" FLEX sprinklers.

The synthetic turf offers the same rebound properties as real grass and does not interfere in the natural roll of the ball.

INF21-RING w/ FLXINF-TURFCAP

FLX50-RING w/ FLXINF-TURFCAP

| INFINITY <sup>®</sup> & FLEX800 Turf Cover Kits |                                          |
|-------------------------------------------------|------------------------------------------|
| Model                                           | Description                              |
| FLXINF-TURFCAP                                  | INFINITY Turf Cup (for the riser cover)  |
| INF21-RING                                      | INFINITY Turf Ring (for the riser cover) |
| FLX30-RING                                      | Artificial grass cover ring/body 1.5"    |
| FLX50-RING                                      | Artificial grass cover ring/body 1.5"    |