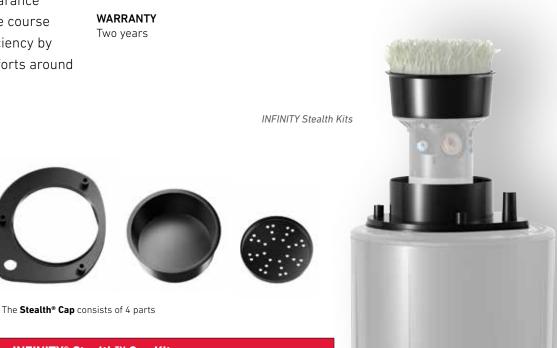

#### INFINITY® STEALTH™ CAP KIT FEATURES

Toro<sup>®</sup> INFINITY Stealth Cap kits.

Natural turf to eliminate sprinkler interference.

Eliminate sprinkler interference with the outcome of the game forever! Toro's INFINITY Stealth Kits can be installed onto any INFINITY sprinkler allowing turf growth directly atop the sprinkler to eliminate the hard surface bounce should a golf ball hit it.

The seamless turf appearance adds to the beauty of the course and improves labor efficiency by minimizing trimming efforts around the sprinklers.

- Eliminates Sprinkler Interference
- Enhances Course Appearance
- Natural Turf Atop Sprinkler
- Kit Fits Existing INFINITY Sprinklers
- **Easy Access** To arc adjustment, snap rings, riser removal assembly, valve and rock screen
- Smart Access<sup>®</sup> Compartment Enables access to pilot valve, LYNX<sup>®</sup> Smart Module, wire splices and more
- Access to Manual Selector and TruJectory<sup>TM</sup> Adjuster With minimal turf/soil displacement
- Turf Cap Grass Can Be Grown in a Nursery Prior to being installed onto the sprinkler

| INFINITY® Stealth™ Cap Kit |                                            |
|----------------------------|--------------------------------------------|
| Model                      | Description                                |
| STEALTH-T                  | Kit, Stealth, for INFINITY with Trujectory |
| STEALTH-D                  | Kit, Stealth, Dual Trajectory              |
| 0.12.12.11.1               |                                            |