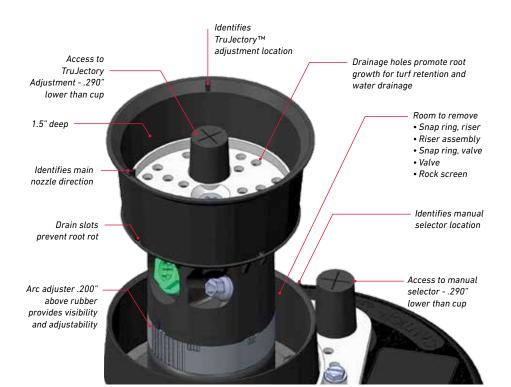

The seamless turf appearance adds to the beauty of the course and improves labor efficiency by minimizing trimming efforts around the sprinklers.

- Eliminates Sprinkler Interference
- Enhances Course Appearance
- Natural Turf Atop Sprinkler
- Kit Fits Existing INFINITY Sprinklers
- **Easy Access** To arc adjustment, snap rings, riser removal assembly, valve and rock screen
- Smart Access<sup>®</sup> Compartment Enables access to pilot valve, LYNX<sup>®</sup> Smart Module, wire splices and more
- Access to Manual Selector and TruJectory<sup>TM</sup> Adjuster With minimal turf/soil displacement
- Turf Cap Grass Can Be Grown in a Nursery Prior to being installed onto the sprinkler