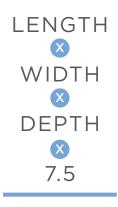

# AquaSphere® PRO





## TREAT PONDS CNaturally

#### ATTRIBUTES

- All natural, safe, and biodegradable
- Consumes excess nutrients
- Improves water clarity
- Easy to use, no mixing required
- 24/7 time release
- Great for irrigation ponds

#### WHEN TO USE

- Pond has a history of dead organic matter
- Pond has sludge buildup
- Pond is producing an odor
- Low water clarity
- Along with other Healthy Ponds® products

### DIRECTIONS

#### **1** | CALCULATE VOLUME



TOTAL LITERS

#### 2 | SELECT DOSAGE

#### AquaSphere®PRO is available in eight sizes

- 3600 liters
- 45,000 liters 3,600,000 liters
- 180,000 liters 5,400,000 liters

• 1.800.000 liters

• 900,000 liters • 7,200,000 liters

#### Always round up when treating

Example: a 1, 500,00 liter pond requires one 1,800,000 liter AquaSpherePRO per treatment.

Example: a 7,000,000 liter pond requires two 3,600,000 liter AquaSpherePRO per treatment.

#### One dose treats for 30 days

#### 3 | TREAT

Begin treatment as soon as water temperature reaches **43°C** Repeat every 30 days Evenly distribute spheres Vary sphere placement monthly Overtreatment is safe, and at times, recommended Treat to the correct volume