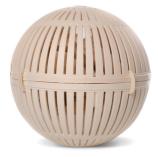

# AquaSphere® PRO

#### ATTRIBUTES

- All natural, safe, and biodegradable
- Consumes excess nutrients
- Improves water clarity
- Easy to use, no mixing required
- 24/7 time release
- Great for irrigation ponds

#### WHEN TO USE

- Pond has a history of dead organic matter
- Pond has sludge buildup
- Pond is producing an odor
- Low water clarity
- Along with other Healthy Ponds® products

#### AquaSphere®PRO is available in eight sizes

- 3600 liters
- 45,000 liters 3,600,000 liters
- 180,000 liters 5,400,000 liters

• 1.800.000 liters

• 900,000 liters • 7,200,000 liters